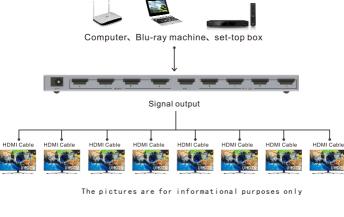

### II. Connection

- 1. Connect HDMI signal output device (such as computer, DVD, blu-ray machine, etc.) to the "HDMI IN" port of distributor with HDMI cable.
- 2. Connect the splitter "HDMI OUT" to the monitor or TV's HDMI ports with HDMI cable.
- 3. Inserting the power adapter to the splitter's power interface and opening the channels of TV or display.

# 2/4/8/16/32HDMI Splitter

Signal input

**Product Warranty Card** 

| Model:            |  |
|-------------------|--|
| ate of purchasel: |  |
| User telephone:   |  |
| User address:     |  |
| Distributor:      |  |
| Agency address:   |  |